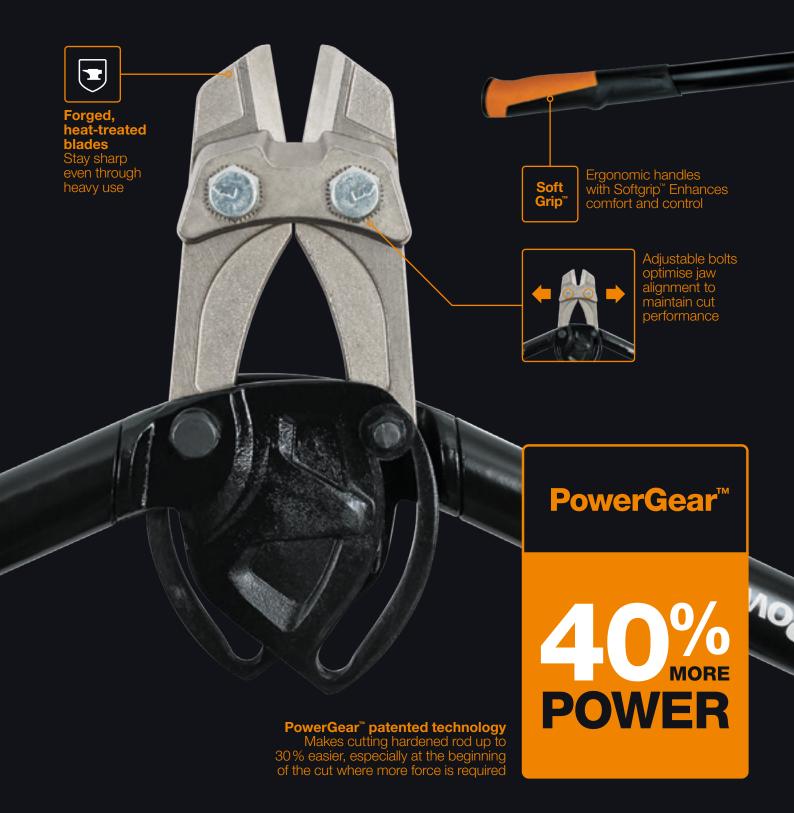

#### 32 PowerGear<sup>™</sup> Bolt Cutters

Make cutting hardened rods up to 30% easier, especially at the beginning of the cut where more force is required

### **PowerGear<sup>™</sup> Bolt Cutters**

Make cutting hardened rod up to 30% easier, especially at the beginning of the cut where more force is required.