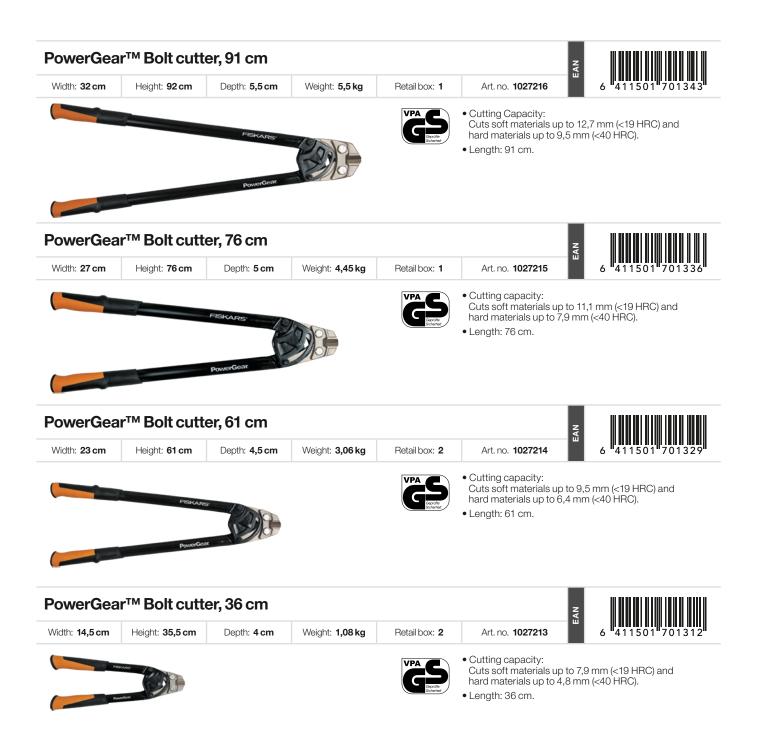

#### 32 PowerGear<sup>™</sup> Bolt Cutters

Make cutting hardened rods up to 30% easier, especially at the beginning of the cut where more force is required

### **PowerGear<sup>™</sup> Bolt Cutters**

Make cutting hardened rod up to 30% easier, especially at the beginning of the cut where more force is required.