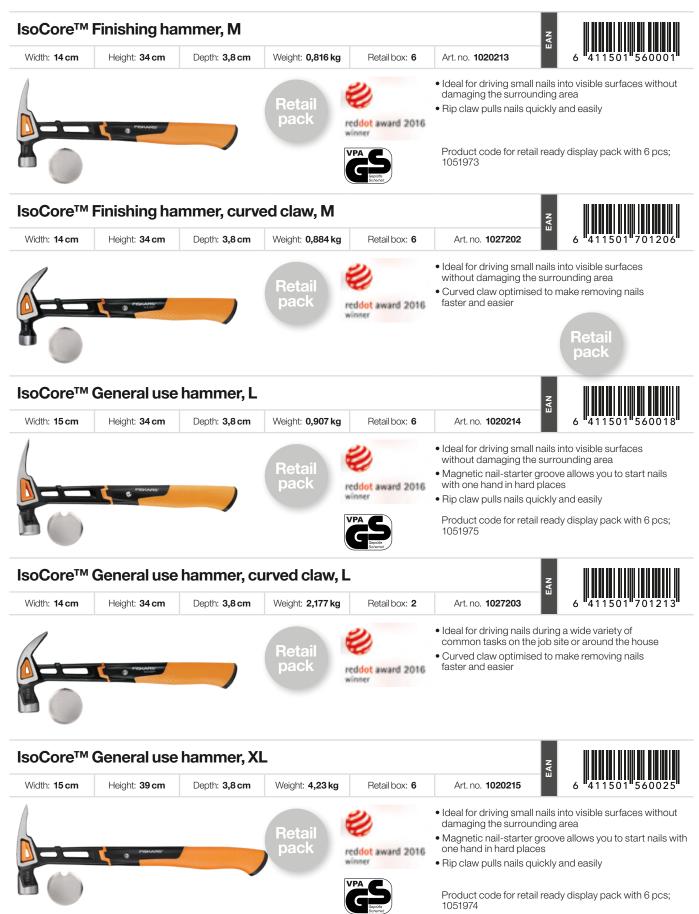

#### 35 IsoCore<sup>™</sup> Tools

Shock control system absorbs strike shock and vibration to reduce the punishment your body takes, transferring up to 70% less shock and vibration than wood handles

- 36 Striking Tools
- 40 Hammers
- 42 Demolition Tools
- 44 Iron bars

## **Other Saws | Replacement blades**

| Builder's S           | aw, 233 mm                      |                                              |                                            |                       |                                                                                                                                                                                                                                                                                 | E A A                                                                                                                                                                                                                                                                                |
|-----------------------|---------------------------------|----------------------------------------------|--------------------------------------------|-----------------------|---------------------------------------------------------------------------------------------------------------------------------------------------------------------------------------------------------------------------------------------------------------------------------|--------------------------------------------------------------------------------------------------------------------------------------------------------------------------------------------------------------------------------------------------------------------------------------|
| Width: <b>8,5 cm</b>  | Height: 40 cm                   | Depth: 3,4 cm                                | Weight: <b>0,13 kg</b>                     | Retail box: 4         | Art. no. 1000612                                                                                                                                                                                                                                                                | 6 411501 238603                                                                                                                                                                                                                                                                      |
| -                     |                                 |                                              |                                            |                       | <ul> <li>Features a handy bell</li> <li>SoftGrip<sup>™</sup> handle en:</li> </ul>                                                                                                                                                                                              | e.<br>tored inside the handle when not in ι                                                                                                                                                                                                                                          |
| Replacem              | ent Blade Ha                    | icksaw 300                                   | mm 24 TPI                                  |                       |                                                                                                                                                                                                                                                                                 | EAN                                                                                                                                                                                                                                                                                  |
| Width: 5,1 cm         | Height: <b>36,9 cm</b>          | Depth: 0,7 cm                                | Weight: <b>0,05 kg</b>                     | Retail box: 12        | Art. no. 1062941                                                                                                                                                                                                                                                                | 6 411501 201249                                                                                                                                                                                                                                                                      |
|                       |                                 |                                              |                                            |                       | <ul> <li>Ideal for clean cuts th</li> </ul>                                                                                                                                                                                                                                     | for long-lasting sharpness.<br>rough metal, plastic, PVC and more<br>Tension™ hacksaw (item #1062931)<br>rage.                                                                                                                                                                       |
| Senlacem              | ent Blade Du                    | = 0<br>III Saw 150 m                         | am 10 TPI                                  |                       |                                                                                                                                                                                                                                                                                 |                                                                                                                                                                                                                                                                                      |
| -                     | ent Blade Pu                    |                                              |                                            |                       |                                                                                                                                                                                                                                                                                 |                                                                                                                                                                                                                                                                                      |
| -                     | ent Blade Pu<br>Height: 25,4 cm | <b>III Saw 150 n</b><br>Depth: <b>0,7 cm</b> | <b>nm 19 TPI</b><br>Weight: <b>0,09 kg</b> | Retail box: <b>12</b> | Art. no. <b>1062942</b>                                                                                                                                                                                                                                                         | ۲۲<br>6 411501 201256                                                                                                                                                                                                                                                                |
| -                     |                                 |                                              |                                            | Retail box: <b>12</b> | Bind-resistant profile                                                                                                                                                                                                                                                          | 6 411501 201256<br>with 19 TPI for fine finishing work.                                                                                                                                                                                                                              |
| -                     |                                 |                                              |                                            | Retailbox: <b>12</b>  | <ul> <li>Bind-resistant profile</li> <li>Ideal for accurate, co</li> <li>Thin kerf allows flexib</li> </ul>                                                                                                                                                                     | 6 411501 201256<br>with 19 TPI for fine finishing work.<br>ntrolled cuts on softer woods.<br>ility for quick, clean flush cuts.                                                                                                                                                      |
| Width: 12,7 cm        |                                 |                                              |                                            | Retail box: <b>12</b> | <ul> <li>Bind-resistant profile</li> <li>Ideal for accurate, co</li> <li>Thin kerf allows flexib</li> <li>Induction-hardened t</li> <li>Low-friction coating p</li> <li>Fits Fiskars<sup>®</sup> Pro foldii</li> </ul>                                                          | 6 411501 201256<br>with 19 TPI for fine finishing work.<br>ntrolled cuts on softer woods.                                                                                                                                                                                            |
| Width: <b>12,7 cm</b> | Height: 25,4 cm                 | Depth: <b>0,7 cm</b>                         | Weight: <b>0,09 kg</b>                     | Retail box: <b>12</b> | <ul> <li>Bind-resistant profile</li> <li>Ideal for accurate, co</li> <li>Thin kerf allows flexib</li> <li>Induction-hardened t</li> <li>Low-friction coating p</li> <li>Fits Fiskars<sup>®</sup> Pro foldir<br/>which has an intuitive<br/>mechanism.</li> </ul>                | 6 411501 201256<br>with 19 TPI for fine finishing work.<br>ntrolled cuts on softer woods.<br>ility for quick, clean flush cuts.<br>eeth provide long-lasting sharpness<br>prolongs blade life and resists rust.<br>ng detail pull saw (item #1062932),                               |
| Width: <b>12,7 cm</b> |                                 | Depth: <b>0,7 cm</b>                         | Weight: <b>0,09 kg</b>                     | Retail box: <b>12</b> | <ul> <li>Bind-resistant profile</li> <li>Ideal for accurate, co</li> <li>Thin kerf allows flexib</li> <li>Induction-hardened t</li> <li>Low-friction coating p</li> <li>Fits Fiskars<sup>®</sup> Pro foldi<br/>which has an intuitive<br/>mechanism.</li> <li>19 TPI</li> </ul> | 6 411501 201250<br>with 19 TPI for fine finishing work.<br>ntrolled cuts on softer woods.<br>ility for quick, clean flush cuts.<br>eeth provide long-lasting sharpness<br>prolongs blade life and resists rust.<br>ng detail pull saw (item #1062932),<br>hex-bolt blade replacement |
| Width: <b>12,7 cm</b> | Height: 25,4 cm                 | Depth: <b>0,7 cm</b>                         | Weight: <b>0,09 kg</b>                     | Retail box: <b>12</b> | <ul> <li>Bind-resistant profile</li> <li>Ideal for accurate, co</li> <li>Thin kerf allows flexib</li> <li>Induction-hardened t</li> <li>Low-friction coating p</li> <li>Fits Fiskars<sup>®</sup> Pro foldi<br/>which has an intuitive<br/>mechanism.</li> <li>19 TPI</li> </ul> | 6 411501 201256<br>with 19 TPI for fine finishing work.<br>ntrolled cuts on softer woods.<br>ility for quick, clean flush cuts.<br>eeth provide long-lasting sharpness<br>prolongs blade life and resists rust.<br>ng detail pull saw (item #1062932),                               |