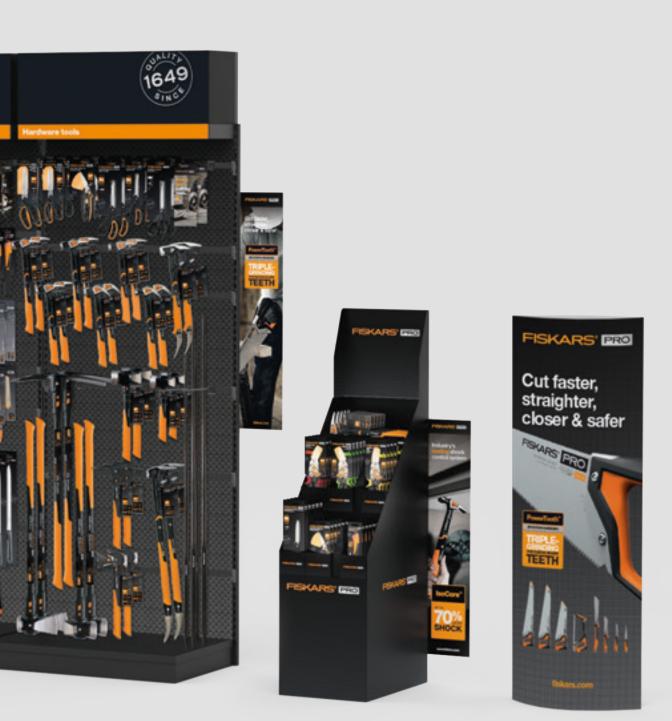

## POS materials

The Fiskars® Pro assortment is supported by a wide range of POS materials, from category-specific top signs and posters, to popups and wobblers, to informative shelfdividers with detailed information about technologies and products.

We also offer a modular display which is easily stacked with our shelf-ready retail packaging.

Shelf-dividers (200x1000mm)

Wobblers (110x200mm)

Universal displays (790x298mm)

Floor stickers (650mm)

**Retail boxes** 

Utility knives, claw hammers, aviation snips & heavy duty scissors come in shelf-ready retail packaging.