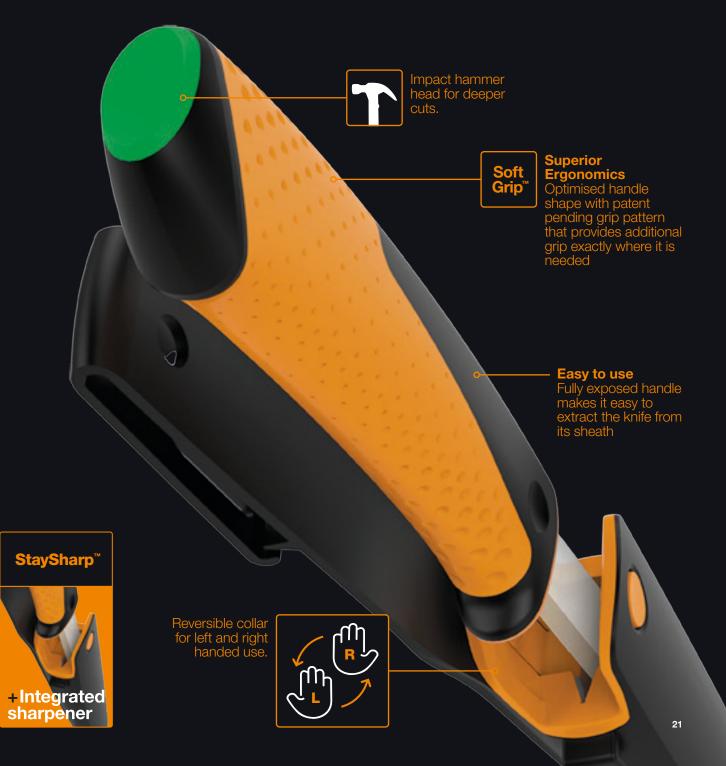

### **PowerTooth<sup>™</sup> Saws**

Cut faster, straighter, closer & safer.

#### Sharper.

Razor-sharp PowerTooth<sup>™</sup> blade cuts faster & stays sharp longer.

#### Tougher.

Full-body metal construction, tested to withstand drops and impacts.

#### More Comfortable.

Ergonomic design supports multiple grips for whatever the job demands.

#### Power support to rip through rough materials.

Fine teeth for a controlled easy cut start.

MANNA MANNA PowerTooth™ technology offering precise triple-grinding for razor-sharp teeth.

**PowerTooth**<sup>™</sup>

### **PowerTooth**<sup>™</sup>

#### **INDUCTION-HARDENED**

N N N N N N N N N N

Included sheath securely locks onto blade for safe storage and transport and includes a built-in carpenter pencil holder.

Intelligently textured SoftGrip<sup>™</sup> that displaces moisture, prevents blisters and provides a slip-free hold.