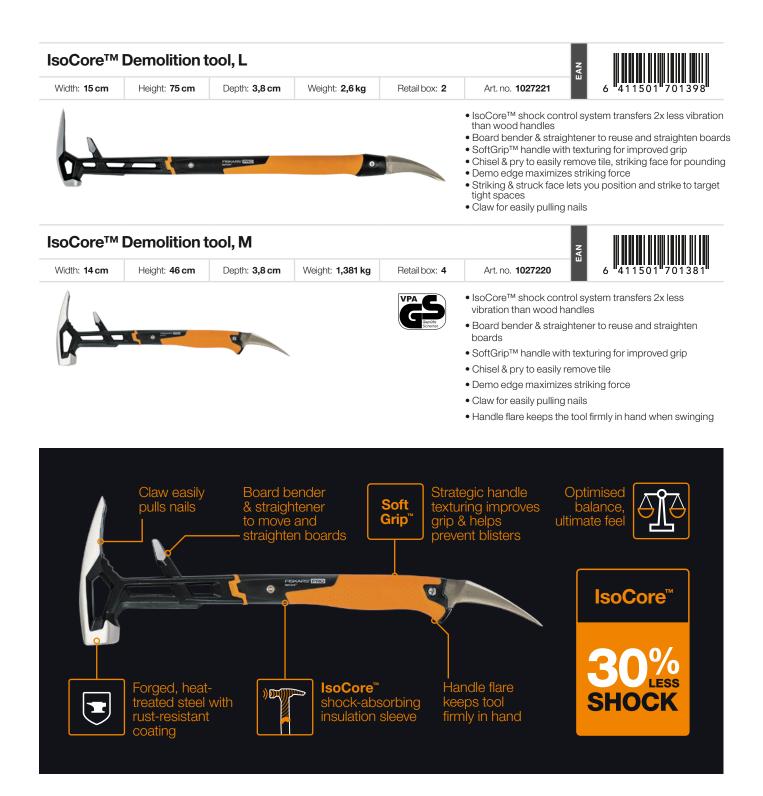

#### 35 IsoCore<sup>™</sup> Tools

Shock control system absorbs strike shock and vibration to reduce the punishment your body takes, transferring up to 70% less shock and vibration than wood handles

- 36 Striking Tools
- 40 Hammers
- 42 Demolition Tools
- 44 Iron bars

### **IsoCore<sup>™</sup> Demolition Tools**

Take on extreme projects with the industry's best shock control system.