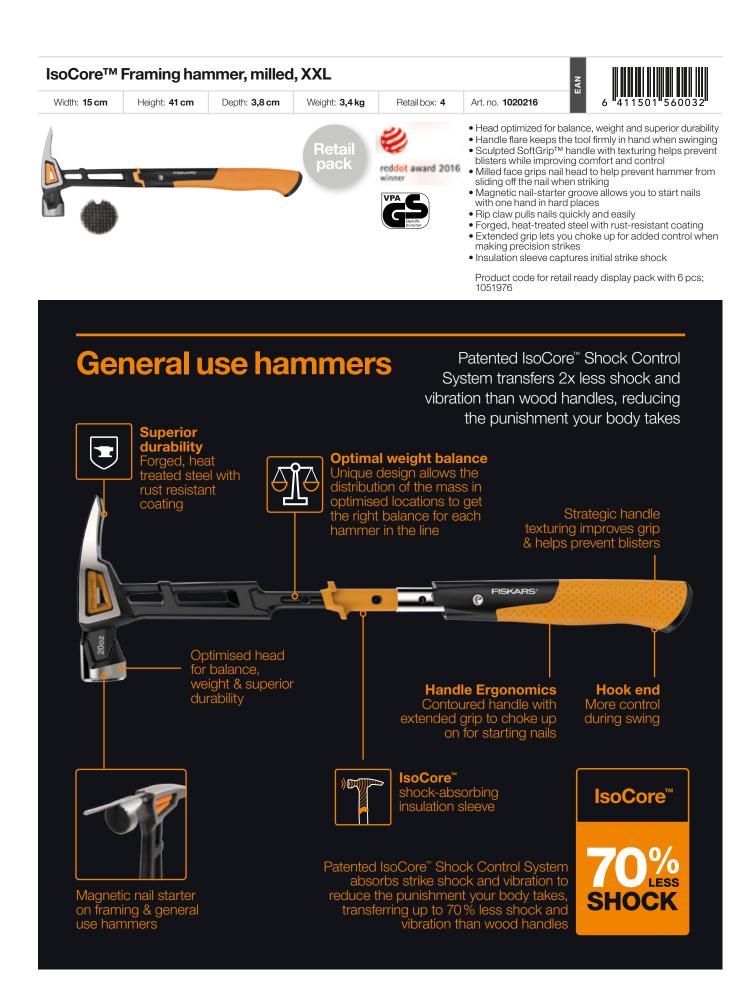

#### 35 IsoCore<sup>™</sup> Tools

Shock control system absorbs strike shock and vibration to reduce the punishment your body takes, transferring up to 70% less shock and vibration than wood handles

- 36 Striking Tools
- 40 Hammers
- 42 Demolition Tools
- 44 Iron bars

## **Other Saws | Replacement blades**

| Builder's S           | aw, 233 mm                      |                                              |                                            |                       |                                                                                                                                                                                                                                                                                 | E A A                                                                                                                                                                                                                                                                                |
|-----------------------|---------------------------------|----------------------------------------------|--------------------------------------------|-----------------------|---------------------------------------------------------------------------------------------------------------------------------------------------------------------------------------------------------------------------------------------------------------------------------|--------------------------------------------------------------------------------------------------------------------------------------------------------------------------------------------------------------------------------------------------------------------------------------|
| Width: <b>8,5 cm</b>  | Height: 40 cm                   | Depth: 3,4 cm                                | Weight: <b>0,13 kg</b>                     | Retail box: 4         | Art. no. 1000612                                                                                                                                                                                                                                                                | 6 411501 238603                                                                                                                                                                                                                                                                      |
| -                     |                                 |                                              |                                            |                       | <ul> <li>Features a handy bell</li> <li>SoftGrip<sup>™</sup> handle en:</li> </ul>                                                                                                                                                                                              | e.<br>tored inside the handle when not in ι                                                                                                                                                                                                                                          |
| Replacem              | ent Blade Ha                    | icksaw 300                                   | mm 24 TPI                                  |                       |                                                                                                                                                                                                                                                                                 | EAN                                                                                                                                                                                                                                                                                  |
| Width: 5,1 cm         | Height: <b>36,9 cm</b>          | Depth: 0,7 cm                                | Weight: <b>0,05 kg</b>                     | Retail box: 12        | Art. no. 1062941                                                                                                                                                                                                                                                                | 6 411501 201249                                                                                                                                                                                                                                                                      |
|                       |                                 |                                              |                                            |                       | <ul> <li>Ideal for clean cuts th</li> </ul>                                                                                                                                                                                                                                     | for long-lasting sharpness.<br>rough metal, plastic, PVC and more<br>Tension™ hacksaw (item #1062931)<br>rage.                                                                                                                                                                       |
| Senlacem              | ent Blade Du                    | = 0<br>III Saw 150 m                         | am 10 TPI                                  |                       |                                                                                                                                                                                                                                                                                 |                                                                                                                                                                                                                                                                                      |
| -                     | ent Blade Pu                    |                                              |                                            |                       |                                                                                                                                                                                                                                                                                 |                                                                                                                                                                                                                                                                                      |
| -                     | ent Blade Pu<br>Height: 25,4 cm | <b>III Saw 150 n</b><br>Depth: <b>0,7 cm</b> | <b>nm 19 TPI</b><br>Weight: <b>0,09 kg</b> | Retail box: <b>12</b> | Art. no. <b>1062942</b>                                                                                                                                                                                                                                                         | ۲۲<br>6 411501 201256                                                                                                                                                                                                                                                                |
| -                     |                                 |                                              |                                            | Retail box: <b>12</b> | Bind-resistant profile                                                                                                                                                                                                                                                          | 6 411501 201256<br>with 19 TPI for fine finishing work.                                                                                                                                                                                                                              |
| -                     |                                 |                                              |                                            | Retailbox: <b>12</b>  | <ul> <li>Bind-resistant profile</li> <li>Ideal for accurate, co</li> <li>Thin kerf allows flexib</li> </ul>                                                                                                                                                                     | 6 411501 201256<br>with 19 TPI for fine finishing work.<br>ntrolled cuts on softer woods.<br>ility for quick, clean flush cuts.                                                                                                                                                      |
| Width: 12,7 cm        |                                 |                                              |                                            | Retail box: <b>12</b> | <ul> <li>Bind-resistant profile</li> <li>Ideal for accurate, co</li> <li>Thin kerf allows flexib</li> <li>Induction-hardened t</li> <li>Low-friction coating p</li> <li>Fits Fiskars<sup>®</sup> Pro foldii</li> </ul>                                                          | 6 411501 201256<br>with 19 TPI for fine finishing work.<br>ntrolled cuts on softer woods.                                                                                                                                                                                            |
| Width: <b>12,7 cm</b> | Height: 25,4 cm                 | Depth: <b>0,7 cm</b>                         | Weight: <b>0,09 kg</b>                     | Retail box: <b>12</b> | <ul> <li>Bind-resistant profile</li> <li>Ideal for accurate, co</li> <li>Thin kerf allows flexib</li> <li>Induction-hardened t</li> <li>Low-friction coating p</li> <li>Fits Fiskars<sup>®</sup> Pro foldir<br/>which has an intuitive<br/>mechanism.</li> </ul>                | 6 411501 201256<br>with 19 TPI for fine finishing work.<br>ntrolled cuts on softer woods.<br>ility for quick, clean flush cuts.<br>eeth provide long-lasting sharpness<br>prolongs blade life and resists rust.<br>ng detail pull saw (item #1062932),                               |
| Width: <b>12,7 cm</b> |                                 | Depth: <b>0,7 cm</b>                         | Weight: <b>0,09 kg</b>                     | Retail box: <b>12</b> | <ul> <li>Bind-resistant profile</li> <li>Ideal for accurate, co</li> <li>Thin kerf allows flexib</li> <li>Induction-hardened t</li> <li>Low-friction coating p</li> <li>Fits Fiskars<sup>®</sup> Pro foldi<br/>which has an intuitive<br/>mechanism.</li> <li>19 TPI</li> </ul> | 6 411501 201250<br>with 19 TPI for fine finishing work.<br>ntrolled cuts on softer woods.<br>ility for quick, clean flush cuts.<br>eeth provide long-lasting sharpness<br>prolongs blade life and resists rust.<br>ng detail pull saw (item #1062932),<br>hex-bolt blade replacement |
| Width: <b>12,7 cm</b> | Height: 25,4 cm                 | Depth: <b>0,7 cm</b>                         | Weight: <b>0,09 kg</b>                     | Retail box: <b>12</b> | <ul> <li>Bind-resistant profile</li> <li>Ideal for accurate, co</li> <li>Thin kerf allows flexib</li> <li>Induction-hardened t</li> <li>Low-friction coating p</li> <li>Fits Fiskars<sup>®</sup> Pro foldi<br/>which has an intuitive<br/>mechanism.</li> <li>19 TPI</li> </ul> | 6 411501 201256<br>with 19 TPI for fine finishing work.<br>ntrolled cuts on softer woods.<br>ility for quick, clean flush cuts.<br>eeth provide long-lasting sharpness<br>prolongs blade life and resists rust.<br>ng detail pull saw (item #1062932),                               |