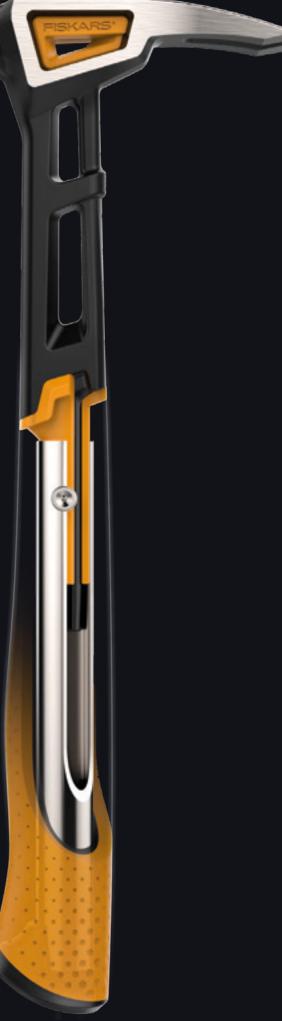

#### 35 IsoCore<sup>™</sup> Tools

Shock control system absorbs strike shock and vibration to reduce the punishment your body takes, transferring up to 70% less shock and vibration than wood handles

- 36 Striking Tools
- 40 Hammers
- 42 Demolition Tools
- 44 Iron bars

### **IsoCore<sup>™</sup> Demolition Tools**

Take on extreme projects with the industry's best shock control system.

## **Other Saws | Replacement blades**

| Builder's S           | aw, 233 mm                      |                                              |                                            |                       |                                                                                                                                                                                                                                                                                 | E A A                                                                                                                                                                                                                                                                                |
|-----------------------|---------------------------------|----------------------------------------------|--------------------------------------------|-----------------------|---------------------------------------------------------------------------------------------------------------------------------------------------------------------------------------------------------------------------------------------------------------------------------|--------------------------------------------------------------------------------------------------------------------------------------------------------------------------------------------------------------------------------------------------------------------------------------|
| Width: <b>8,5 cm</b>  | Height: 40 cm                   | Depth: 3,4 cm                                | Weight: <b>0,13 kg</b>                     | Retail box: 4         | Art. no. 1000612                                                                                                                                                                                                                                                                | 6 411501 238603                                                                                                                                                                                                                                                                      |
| -                     |                                 |                                              |                                            |                       | <ul> <li>Features a handy bell</li> <li>SoftGrip<sup>™</sup> handle en:</li> </ul>                                                                                                                                                                                              | e.<br>tored inside the handle when not in ι                                                                                                                                                                                                                                          |
| Replacem              | ent Blade Ha                    | icksaw 300                                   | mm 24 TPI                                  |                       |                                                                                                                                                                                                                                                                                 | EAN                                                                                                                                                                                                                                                                                  |
| Width: 5,1 cm         | Height: <b>36,9 cm</b>          | Depth: 0,7 cm                                | Weight: <b>0,05 kg</b>                     | Retail box: 12        | Art. no. 1062941                                                                                                                                                                                                                                                                | 6 411501 201249                                                                                                                                                                                                                                                                      |
|                       |                                 |                                              |                                            |                       | <ul> <li>Ideal for clean cuts th</li> </ul>                                                                                                                                                                                                                                     | for long-lasting sharpness.<br>rough metal, plastic, PVC and more<br>Tension™ hacksaw (item #1062931)<br>rage.                                                                                                                                                                       |
| Senlacem              | ent Blade Du                    | = 0<br>III Saw 150 m                         | am 10 TPI                                  |                       |                                                                                                                                                                                                                                                                                 |                                                                                                                                                                                                                                                                                      |
| -                     | ent Blade Pu                    |                                              |                                            |                       |                                                                                                                                                                                                                                                                                 |                                                                                                                                                                                                                                                                                      |
| -                     | ent Blade Pu<br>Height: 25,4 cm | <b>III Saw 150 n</b><br>Depth: <b>0,7 cm</b> | <b>nm 19 TPI</b><br>Weight: <b>0,09 kg</b> | Retail box: <b>12</b> | Art. no. <b>1062942</b>                                                                                                                                                                                                                                                         | ۲۲<br>6 411501 201256                                                                                                                                                                                                                                                                |
| -                     |                                 |                                              |                                            | Retail box: <b>12</b> | Bind-resistant profile                                                                                                                                                                                                                                                          | 6 411501 201256<br>with 19 TPI for fine finishing work.                                                                                                                                                                                                                              |
| -                     |                                 |                                              |                                            | Retailbox: <b>12</b>  | <ul> <li>Bind-resistant profile</li> <li>Ideal for accurate, co</li> <li>Thin kerf allows flexib</li> </ul>                                                                                                                                                                     | 6 411501 201256<br>with 19 TPI for fine finishing work.<br>ntrolled cuts on softer woods.<br>ility for quick, clean flush cuts.                                                                                                                                                      |
| Width: 12,7 cm        |                                 |                                              |                                            | Retail box: <b>12</b> | <ul> <li>Bind-resistant profile</li> <li>Ideal for accurate, co</li> <li>Thin kerf allows flexib</li> <li>Induction-hardened t</li> <li>Low-friction coating p</li> <li>Fits Fiskars<sup>®</sup> Pro foldii</li> </ul>                                                          | 6 411501 201256<br>with 19 TPI for fine finishing work.<br>ntrolled cuts on softer woods.                                                                                                                                                                                            |
| Width: <b>12,7 cm</b> | Height: 25,4 cm                 | Depth: <b>0,7 cm</b>                         | Weight: <b>0,09 kg</b>                     | Retail box: <b>12</b> | <ul> <li>Bind-resistant profile</li> <li>Ideal for accurate, co</li> <li>Thin kerf allows flexib</li> <li>Induction-hardened t</li> <li>Low-friction coating p</li> <li>Fits Fiskars<sup>®</sup> Pro foldir<br/>which has an intuitive<br/>mechanism.</li> </ul>                | 6 411501 201256<br>with 19 TPI for fine finishing work.<br>ntrolled cuts on softer woods.<br>ility for quick, clean flush cuts.<br>eeth provide long-lasting sharpness<br>prolongs blade life and resists rust.<br>ng detail pull saw (item #1062932),                               |
| Width: <b>12,7 cm</b> |                                 | Depth: <b>0,7 cm</b>                         | Weight: <b>0,09 kg</b>                     | Retail box: <b>12</b> | <ul> <li>Bind-resistant profile</li> <li>Ideal for accurate, co</li> <li>Thin kerf allows flexib</li> <li>Induction-hardened t</li> <li>Low-friction coating p</li> <li>Fits Fiskars<sup>®</sup> Pro foldi<br/>which has an intuitive<br/>mechanism.</li> <li>19 TPI</li> </ul> | 6 411501 201250<br>with 19 TPI for fine finishing work.<br>ntrolled cuts on softer woods.<br>ility for quick, clean flush cuts.<br>eeth provide long-lasting sharpness<br>prolongs blade life and resists rust.<br>ng detail pull saw (item #1062932),<br>hex-bolt blade replacement |
| Width: <b>12,7 cm</b> | Height: 25,4 cm                 | Depth: <b>0,7 cm</b>                         | Weight: <b>0,09 kg</b>                     | Retail box: <b>12</b> | <ul> <li>Bind-resistant profile</li> <li>Ideal for accurate, co</li> <li>Thin kerf allows flexib</li> <li>Induction-hardened t</li> <li>Low-friction coating p</li> <li>Fits Fiskars<sup>®</sup> Pro foldi<br/>which has an intuitive<br/>mechanism.</li> <li>19 TPI</li> </ul> | 6 411501 201256<br>with 19 TPI for fine finishing work.<br>ntrolled cuts on softer woods.<br>ility for quick, clean flush cuts.<br>eeth provide long-lasting sharpness<br>prolongs blade life and resists rust.<br>ng detail pull saw (item #1062932),                               |