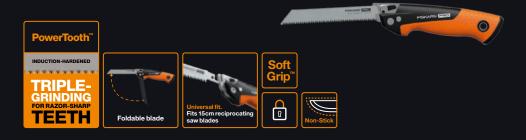

### **Compact folding saw**

Accepts standard reciprocating saw blades and opens with the flick of the wrist. Intuitive, fast front-loading blade change that fits standard reciprocating saw blades. Ergonomic control positioning for comfort in tight situations.