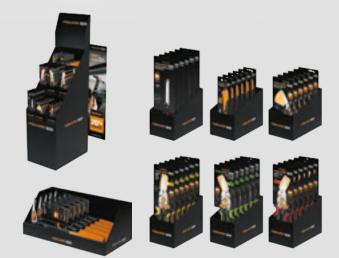

## POS materials

The Fiskars® Pro assortment is supported by a wide range of POS materials, from category-specific top signs and posters, to popups and wobblers, to informative shelfdividers with detailed information about technologies and products.

We also offer a modular display which is easily stacked with our shelf-ready retail packaging.

Shelf-dividers (200x1000mm)

Wobblers (110x200mm)

Universal displays (790x298mm)

Floor stickers (650mm)

**Retail boxes** 