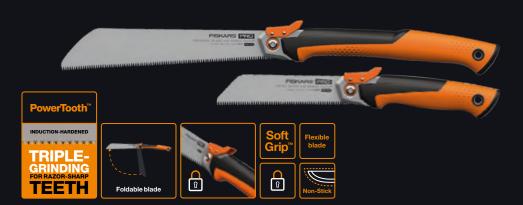

### Folding pull saws

Folding mechanism to protect fine delicate teeth and protect user from abrasions with a quick, accessible lock that clicks to communicate a securely locked blade. Hex bolt for intuitive and secure blade replacement.

### **Compact folding saw**

Accepts standard reciprocating saw blades and opens with the flick of the wrist. Intuitive, fast front-loading blade change that fits standard reciprocating saw blades. Ergonomic control positioning for comfort in tight situations.