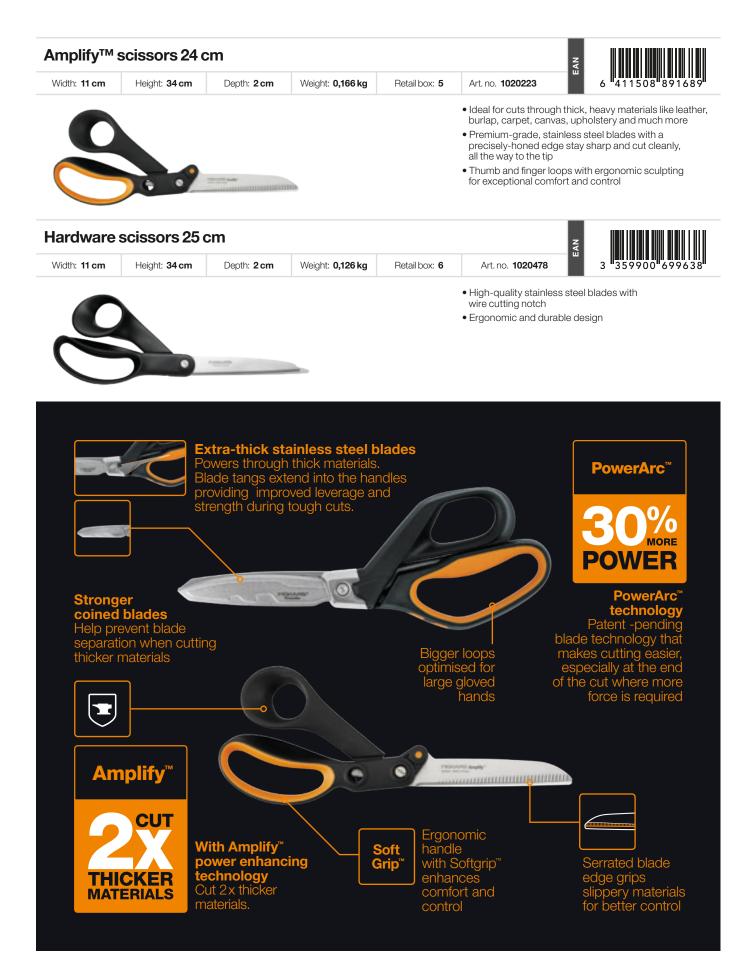

#### 28 PowerArc<sup>™</sup> Scissors

Make cutting easier, especially at the end of the cut where more force is required

31 Amplify<sup>™</sup> Scissors

### **PowerArc<sup>™</sup> Heavy Duty Scissors**

Make cutting easier, especially at the end of the cut where more force is required.