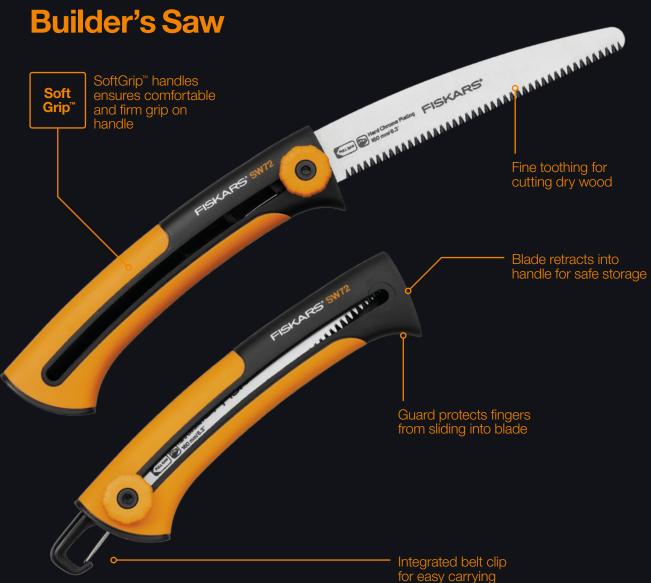

## **Other Saws | Replacement blades**

| Builder's S           | aw, 233 mm                      |                                              |                                            |                       |                                                                                                                                                                                                                                                                                 | E A A                                                                                                                                                                                                                                                                                |
|-----------------------|---------------------------------|----------------------------------------------|--------------------------------------------|-----------------------|---------------------------------------------------------------------------------------------------------------------------------------------------------------------------------------------------------------------------------------------------------------------------------|--------------------------------------------------------------------------------------------------------------------------------------------------------------------------------------------------------------------------------------------------------------------------------------|
| Width: <b>8,5 cm</b>  | Height: 40 cm                   | Depth: 3,4 cm                                | Weight: <b>0,13 kg</b>                     | Retail box: 4         | Art. no. 1000612                                                                                                                                                                                                                                                                | 6 411501 238603                                                                                                                                                                                                                                                                      |
| -                     |                                 |                                              |                                            |                       | <ul> <li>Features a handy bell</li> <li>SoftGrip<sup>™</sup> handle en:</li> </ul>                                                                                                                                                                                              | e.<br>tored inside the handle when not in ι                                                                                                                                                                                                                                          |
| Replacem              | ent Blade Ha                    | icksaw 300                                   | mm 24 TPI                                  |                       |                                                                                                                                                                                                                                                                                 | EAN                                                                                                                                                                                                                                                                                  |
| Width: 5,1 cm         | Height: <b>36,9 cm</b>          | Depth: 0,7 cm                                | Weight: <b>0,05 kg</b>                     | Retail box: 12        | Art. no. 1062941                                                                                                                                                                                                                                                                | 6 411501 201249                                                                                                                                                                                                                                                                      |
|                       |                                 |                                              |                                            |                       | <ul> <li>Ideal for clean cuts th</li> </ul>                                                                                                                                                                                                                                     | for long-lasting sharpness.<br>rough metal, plastic, PVC and more<br>Tension™ hacksaw (item #1062931)<br>rage.                                                                                                                                                                       |
| Senlacem              | ent Blade Du                    | = 0<br>III Saw 150 m                         | am 10 TPI                                  |                       |                                                                                                                                                                                                                                                                                 |                                                                                                                                                                                                                                                                                      |
| -                     | ent Blade Pu                    |                                              |                                            |                       |                                                                                                                                                                                                                                                                                 |                                                                                                                                                                                                                                                                                      |
| -                     | ent Blade Pu<br>Height: 25,4 cm | <b>III Saw 150 n</b><br>Depth: <b>0,7 cm</b> | <b>nm 19 TPI</b><br>Weight: <b>0,09 kg</b> | Retail box: <b>12</b> | Art. no. <b>1062942</b>                                                                                                                                                                                                                                                         | ۲۲<br>6 411501 201256                                                                                                                                                                                                                                                                |
| -                     |                                 |                                              |                                            | Retail box: <b>12</b> | Bind-resistant profile                                                                                                                                                                                                                                                          | 6 411501 201256<br>with 19 TPI for fine finishing work.                                                                                                                                                                                                                              |
| -                     |                                 |                                              |                                            | Retailbox: <b>12</b>  | <ul> <li>Bind-resistant profile</li> <li>Ideal for accurate, co</li> <li>Thin kerf allows flexib</li> </ul>                                                                                                                                                                     | 6 411501 201256<br>with 19 TPI for fine finishing work.<br>ntrolled cuts on softer woods.<br>ility for quick, clean flush cuts.                                                                                                                                                      |
| Width: 12,7 cm        |                                 |                                              |                                            | Retail box: <b>12</b> | <ul> <li>Bind-resistant profile</li> <li>Ideal for accurate, co</li> <li>Thin kerf allows flexib</li> <li>Induction-hardened t</li> <li>Low-friction coating p</li> <li>Fits Fiskars<sup>®</sup> Pro foldii</li> </ul>                                                          | 6 411501 201256<br>with 19 TPI for fine finishing work.<br>ntrolled cuts on softer woods.                                                                                                                                                                                            |
| Width: <b>12,7 cm</b> | Height: 25,4 cm                 | Depth: <b>0,7 cm</b>                         | Weight: <b>0,09 kg</b>                     | Retail box: <b>12</b> | <ul> <li>Bind-resistant profile</li> <li>Ideal for accurate, co</li> <li>Thin kerf allows flexib</li> <li>Induction-hardened t</li> <li>Low-friction coating p</li> <li>Fits Fiskars<sup>®</sup> Pro foldir<br/>which has an intuitive<br/>mechanism.</li> </ul>                | 6 411501 201256<br>with 19 TPI for fine finishing work.<br>ntrolled cuts on softer woods.<br>ility for quick, clean flush cuts.<br>eeth provide long-lasting sharpness<br>prolongs blade life and resists rust.<br>ng detail pull saw (item #1062932),                               |
| Width: <b>12,7 cm</b> |                                 | Depth: <b>0,7 cm</b>                         | Weight: <b>0,09 kg</b>                     | Retail box: <b>12</b> | <ul> <li>Bind-resistant profile</li> <li>Ideal for accurate, co</li> <li>Thin kerf allows flexib</li> <li>Induction-hardened t</li> <li>Low-friction coating p</li> <li>Fits Fiskars<sup>®</sup> Pro foldi<br/>which has an intuitive<br/>mechanism.</li> <li>19 TPI</li> </ul> | 6 411501 201250<br>with 19 TPI for fine finishing work.<br>ntrolled cuts on softer woods.<br>ility for quick, clean flush cuts.<br>eeth provide long-lasting sharpness<br>prolongs blade life and resists rust.<br>ng detail pull saw (item #1062932),<br>hex-bolt blade replacement |
| Width: <b>12,7 cm</b> | Height: 25,4 cm                 | Depth: <b>0,7 cm</b>                         | Weight: <b>0,09 kg</b>                     | Retail box: <b>12</b> | <ul> <li>Bind-resistant profile</li> <li>Ideal for accurate, co</li> <li>Thin kerf allows flexib</li> <li>Induction-hardened t</li> <li>Low-friction coating p</li> <li>Fits Fiskars<sup>®</sup> Pro foldi<br/>which has an intuitive<br/>mechanism.</li> <li>19 TPI</li> </ul> | 6 411501 201256<br>with 19 TPI for fine finishing work.<br>ntrolled cuts on softer woods.<br>ility for quick, clean flush cuts.<br>eeth provide long-lasting sharpness<br>prolongs blade life and resists rust.<br>ng detail pull saw (item #1062932),                               |