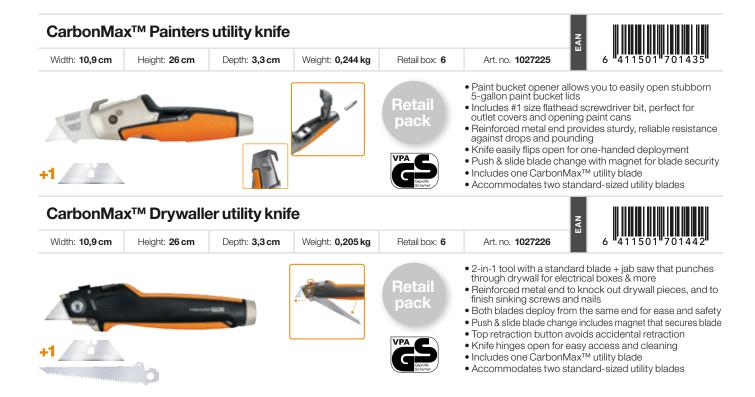

## **Utility knives | Changeable blades**

| JarbonMa              | x™ Compac                    | t Folding Ut       | tility Knife            |                        |                                                                                                                                                              | EAN                                                                                 |
|-----------------------|------------------------------|--------------------|-------------------------|------------------------|--------------------------------------------------------------------------------------------------------------------------------------------------------------|-------------------------------------------------------------------------------------|
| Width: <b>10,9 cm</b> | Height: 18,5 cm              | Depth: 2,2 cm      | Weight: 0,84 kg         | Retail box: 3          | Art. no. 1062939                                                                                                                                             | 6 411501 20122                                                                      |
|                       |                              |                    |                         | VPA C                  | <ul> <li>Smaller than other fold<br/>storage in pockets &amp; to</li> </ul>                                                                                  | ding utility knives for ultimate                                                    |
|                       |                              |                    |                         |                        | <ul> <li>One-handed, flip-ope deployment.</li> </ul>                                                                                                         |                                                                                     |
| - 6                   |                              |                    |                         |                        | Quick, easy front-load                                                                                                                                       | ling blade change.                                                                  |
|                       |                              |                    |                         |                        | <ul> <li>Reinforced metal end<br/>against pounding and</li> </ul>                                                                                            | for sturdy, reliable resistance drops.                                              |
|                       |                              |                    |                         |                        | Includes one Carbon                                                                                                                                          |                                                                                     |
| CarbonMa              | x™ Safety U                  | tility Knife       |                         |                        |                                                                                                                                                              | EAN                                                                                 |
| Width: <b>11,2 cm</b> | Height: 26 cm                | Depth: 3cm         | Weight: 0,23 kg         | Retail box: 3          | Art.no. 1062938                                                                                                                                              | 6 411501 20121                                                                      |
|                       |                              |                    |                         | VPA                    | Auto-retracting blade                                                                                                                                        |                                                                                     |
|                       |                              |                    |                         | Gepniffe               | <ul> <li>Intuitive, one-handed</li> <li>Safety lock prevent ac</li> </ul>                                                                                    |                                                                                     |
|                       |                              |                    |                         |                        | , ,                                                                                                                                                          | en for tool-free blade changes.                                                     |
|                       | ~                            |                    |                         |                        | <ul> <li>Reinforced metal end<br/>against pounding and</li> </ul>                                                                                            | for sturdy, reliable resistance drops.                                              |
|                       |                              |                    |                         |                        | Includes one Carbon                                                                                                                                          |                                                                                     |
| arbonMa               | x™ Fixed uti                 | ility knife        |                         |                        |                                                                                                                                                              | z                                                                                   |
| Vidth: <b>10,9 cm</b> | Height: <b>26 cm</b>         | Depth: <b>3 cm</b> | Weight: <b>0,203 kg</b> | Retail box: 6          | Art. no. 1027222                                                                                                                                             | 6 411501 70140                                                                      |
|                       |                              |                    |                         |                        | <ul> <li>Folding blade guard d<br/>a button for convenier</li> </ul>                                                                                         | eploys with the push of                                                             |
| E-                    | -                            |                    |                         | Retail                 | Reinforced metal end                                                                                                                                         | provides reliable                                                                   |
| 10                    |                              |                    |                         | pack                   | <ul> <li>resistance against pou</li> <li>Knife hinges open for</li> </ul>                                                                                    | <b>o</b> 1                                                                          |
|                       |                              | •                  |                         |                        | with no loose parts                                                                                                                                          | , ,                                                                                 |
|                       | -                            |                    |                         | Genüffe                | <ul> <li>Includes one CarbonN</li> <li>Accommodates five statements</li> </ul>                                                                               | ∕lax™ utility blade<br>tandard-sized utility blades                                 |
| arbonMa               | x™ Retracta                  | able utility k     | nife                    |                        |                                                                                                                                                              |                                                                                     |
| Vidth: <b>10,9 cm</b> | Height: <b>26 cm</b>         | Depth: 3 cm        | Weight: <b>0,171 kg</b> | Retail box: 6          | Art. no. 1027223                                                                                                                                             | 6 411501 70141                                                                      |
|                       |                              |                    |                         |                        |                                                                                                                                                              | helps prevent accidental blade                                                      |
|                       |                              |                    |                         | Retail                 | retraction when you're                                                                                                                                       | in the middle of a job<br>en with no loose parts to keep                            |
|                       |                              |                    |                         | pack                   | track of during blade o                                                                                                                                      | change                                                                              |
| 1-1                   | and the second second second |                    |                         |                        | <ul> <li>Reinforced metal end<br/>resistance against pour</li> </ul>                                                                                         | provides sturdy, reliable<br>unding and drops                                       |
|                       |                              | 4                  |                         |                        | Includes one Carbon                                                                                                                                          | 0                                                                                   |
|                       | <u> </u>                     |                    |                         | Gaprüffe<br>Sicherheit | <ul> <li>Accommodates five st</li> </ul>                                                                                                                     | tandard-sized utility blades                                                        |
| a what a while        | x <sup>™</sup> Folding       | utility knife      |                         |                        |                                                                                                                                                              | EAN                                                                                 |
| arbonivia             | Lleight <b>10 E em</b>       | Depth: 3cm         | Weight: <b>0,171 kg</b> | Retail box: 6          | Art. no. <b>1027224</b>                                                                                                                                      | 6 411501 70142                                                                      |
|                       | Height: <b>18,5 cm</b>       |                    |                         |                        |                                                                                                                                                              |                                                                                     |
| Vidth: 10,9 cm        |                              |                    |                         |                        | <ul> <li>Dual-locking system p<br/>without sacrificing black</li> </ul>                                                                                      | prevents accidental blade releas<br>de-change speed                                 |
|                       | Height: 18,5 cm              |                    |                         | Retail                 | <ul> <li>without sacrificing black</li> <li>Easy, one-handed, flip</li> </ul>                                                                                | de-change speed<br>o-open design means knife                                        |
|                       |                              | D                  |                         | Retail pack            | <ul> <li>without sacrificing blace</li> <li>Easy, one-handed, flip opens with the flick of</li> <li>Ergonomic design, inc.</li> </ul>                        | de-change speed<br>o-open design means knife<br>a wrist<br>cluding deep grooves and |
|                       |                              | D                  | ****                    |                        | <ul> <li>without sacrificing black</li> <li>Easy, one-handed, flip opens with the flick of</li> <li>Ergonomic design, inc contouring allows for r</li> </ul> | p-open design means knife<br>a wrist<br>cluding deep grooves and                    |