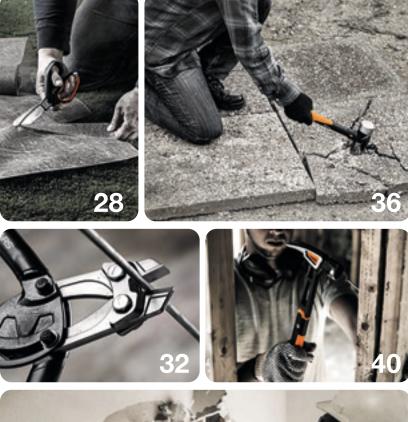

#### 28 PowerArc<sup>™</sup> Scissors

Make cutting easier, especially at the end of the cut where more force is required

31 Amplify<sup>™</sup> Scissors

#### 32 PowerGear<sup>™</sup> Bolt Cutters

Make cutting hardened rods up to 30% easier, especially at the beginning of the cut where more force is required

#### 35 IsoCore<sup>™</sup> Tools

Shock control system absorbs strike shock and vibration to reduce the punishment your body takes, transferring up to 70% less shock and vibration than wood handles

- 36 Striking Tools
- 40 Hammers
- 42 Demolition Tools
- 44 Iron bars