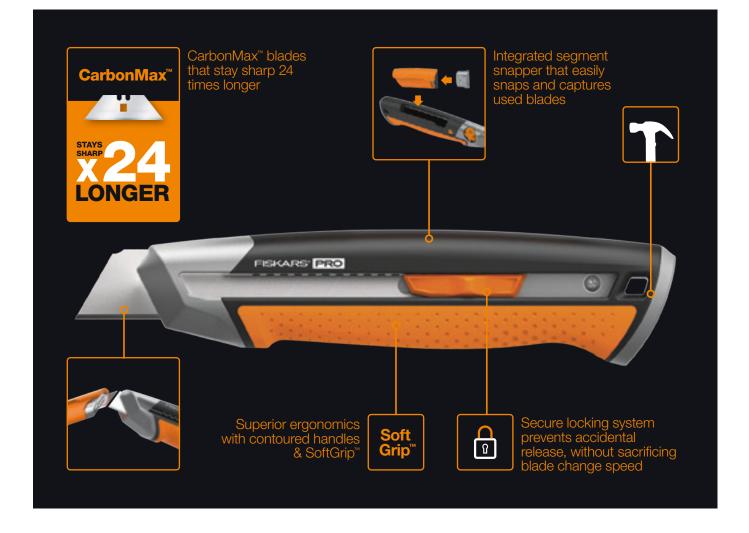

## **CarbonMax**<sup>™</sup>

#### Sharper.

CarbonMax<sup>™</sup> blades stay sharp longer than the competition – even carbide.

#### Tougher.

Full-body metal construction, tested to withstand drops and impacts.

#### More comfortable.

Ergonomic design supports multiple grips for whatever the job demands.

Carbide

CarbonMax<sup>™</sup>

Standard