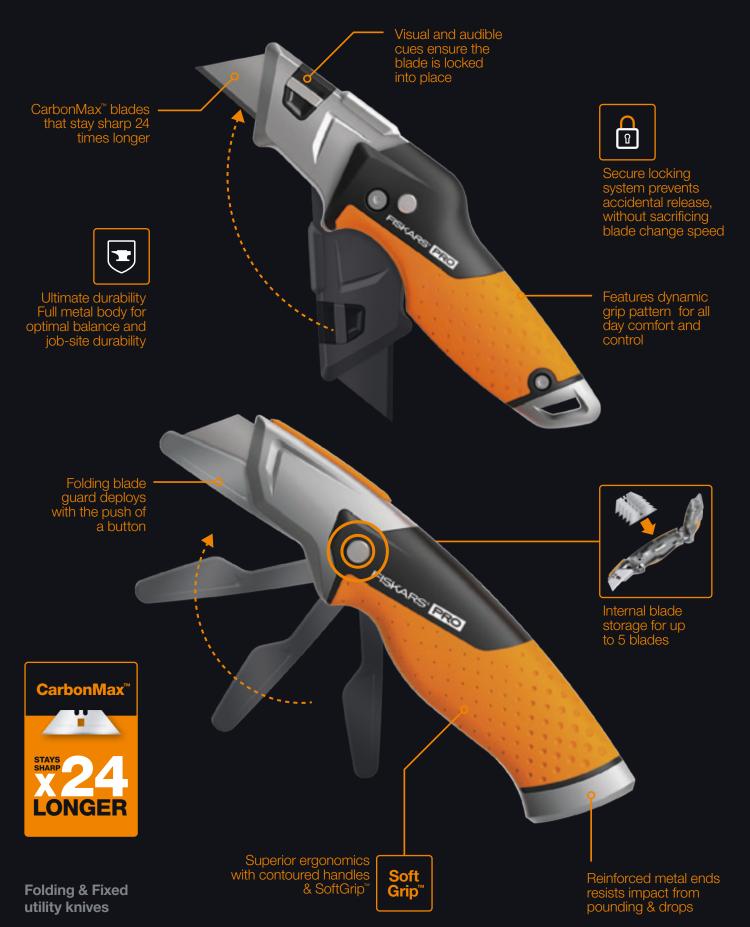

## Sharper, smarter, more durable knives.

## **CarbonMax**<sup>™</sup>

#### Sharper.

CarbonMax<sup>™</sup> blades stay sharp longer than the competition – even carbide.

#### Tougher.

Full-body metal construction, tested to withstand drops and impacts.

#### More comfortable.

Ergonomic design supports multiple grips for whatever the job demands.

Carbide

CarbonMax<sup>™</sup>

Standard