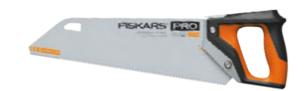

### **PowerTooth<sup>™</sup> Saws**

Cut faster, straighter, closer & safer.

#### Sharper.

Razor-sharp PowerTooth<sup>™</sup> blade cuts faster & stays sharp longer.

#### Tougher.

Full-body metal construction, tested to withstand drops and impacts.

#### More Comfortable.

Ergonomic design supports multiple grips for whatever the job demands.

#### Power support to rip through rough materials.

Fine teeth for a controlled easy cut start.

MANNA MANNA PowerTooth™ technology offering precise triple-grinding for razor-sharp teeth.

**PowerTooth**<sup>™</sup>

## Cut faster, straighter, closer & safer.

for easy carrying and safe storage