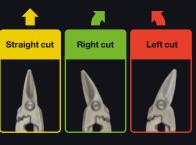

#### 24 PowerGear<sup>™</sup> Aviation Snips

Make tough jobs dramatically easier with leverage-enhancing tools.

### **PowerGear<sup>™</sup> Aviation Snips**

Make tough jobs dramatically easier with leverage-enhancing tools.