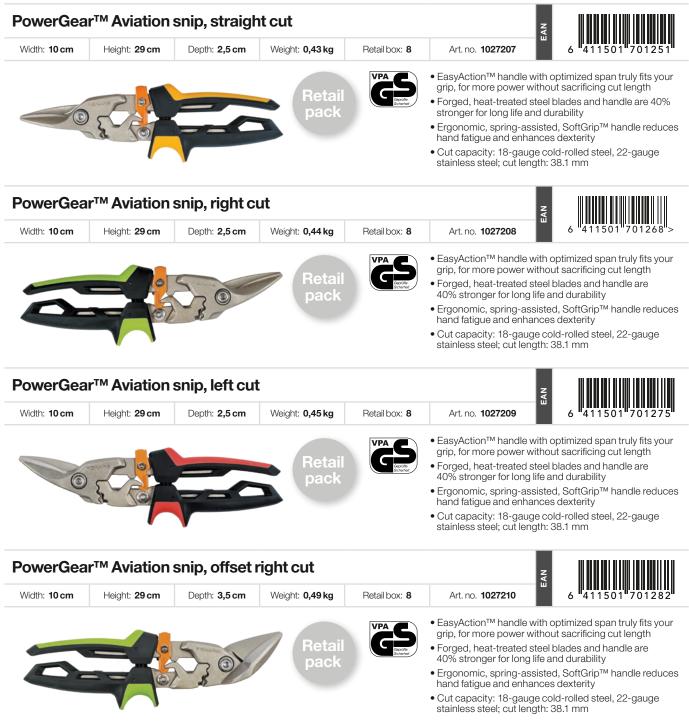

#### 24 PowerGear<sup>™</sup> Aviation Snips

Make tough jobs dramatically easier with leverage-enhancing tools.

### **PowerGear<sup>™</sup> Aviation Snips**

Make tough jobs dramatically easier with leverage-enhancing tools.