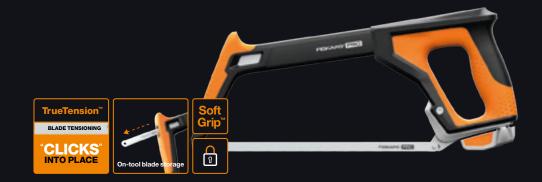

### Hacksaw

Blade tensioning mechanism that clicks into place for optimal tensioning every time. A secondary grip feature for two-handed power, precision and control. Blade secures in out-front position for cutting in small spaces.