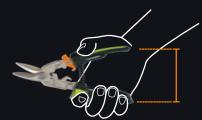

----|-----------------|
| Width: 84 cm | Height: 48 cm | Depth: <b>1,8 cm</b> | Weight: <b>0,136 kg</b> | Retail box: 4 | Art. no. 1001626                                               | <b>— Ш</b> | 6 411502 879027 |
|              |               | 18049                |                         |               | <ul> <li>Ideal for cutting insumineral wool or poly</li> </ul> | 0          |                 |

## Tough, releatess cuts

0

FS

## **PowerGear**<sup>™</sup>

#### Utilise more of your strength

Patented PowerGear<sup>™</sup> technology gives you over 40% more power, making it easier to cut sheet metal, especially at the beginning of the cut where more force is required

#### **Optimised handle span**

Fits your grip, letting you apply more power without sacrificing cut length



#### A tool for every task



Offset aviation snips allow you to keep your hand on top of the sheet for cuts through the center of the sheet. These tools cut at a sharper angle, distancing your hands from sharp, jagged work surfaces.



Ideal for cutting a range of heavy-duty materials



Shorter cut length increases cutting capacity



ø



## **Aviation snips**

Fiskars Pro PowerGear<sup>™</sup> aviation snips are ideal for cutting a range of heavy-duty materials, including sheet metal, ductwork, drywall corners, metal studs, siding, soffit, fascia, drip edge, gutters and more.

Equippied with PowerGear<sup>™</sup> patented technology, these tools feature leverage -enhancing gears that give you over 40 % more power, especially during the toughest part of the cut.





## Outperforms le