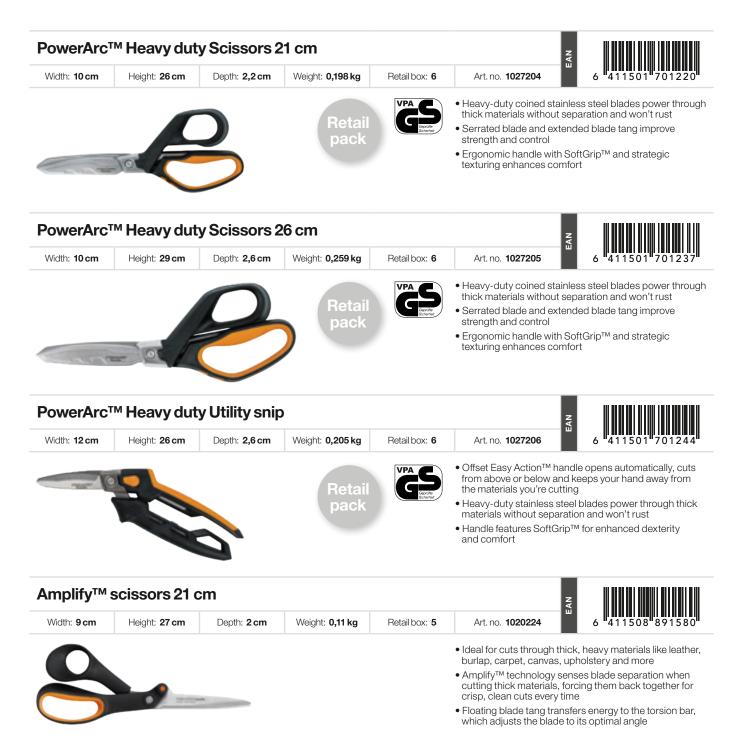

#### 28 PowerArc<sup>™</sup> Scissors

Make cutting easier, especially at the end of the cut where more force is required

31 Amplify<sup>™</sup> Scissors

### **PowerArc<sup>™</sup> Heavy Duty Scissors**

Make cutting easier, especially at the end of the cut where more force is required.