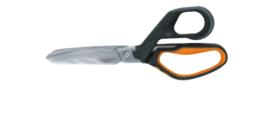

#### 28 PowerArc<sup>™</sup> Scissors

Make cutting easier, especially at the end of the cut where more force is required

31 Amplify<sup>™</sup> Scissors

### **PowerArc<sup>™</sup> Heavy Duty Scissors**

Make cutting easier, especially at the end of the cut where more force is required.